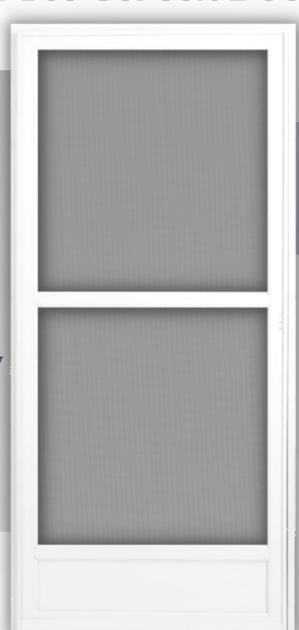

# **DT09 Screen Door**

#### **Product Details:**

- Average install time of 15 minutes
- Adjustable 1" expander with vinyl sweep
  - covers minor opening imperfections
  - provides insect protection
- Corners of master frame are mitered and joined by stamped steel plated gussets
- Includes all parts for proper installation
- 11" Kickplate

## **Door Composition:**

- 11/4" Frame
- Pre-hung
- Z-bar jambs with aluminum hinges
- Double bushed bronze oilite bushings
- Z-bar header with drip cap

### **Standard Sizes:**

- 32" x 80"
- 36" x 80"

Standard Colors

Mill White

**Bronze** 

**Custom Colors** 

Black

Beige