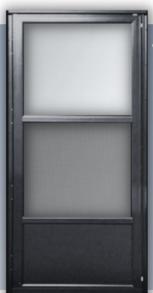

## StarLite Self-Storing

- 1" Frame
- Pre-hung & installs in under 30 minutes
- 1" adjustable expander
- Includes all parts for proper installation

Starlite Black Villa Hardware