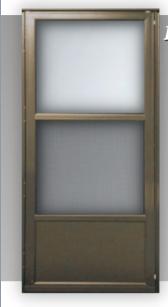

## Deluxe Self-Storing

- 1 1/4" Frame
- Pre-hung & installs in under 30 minutes
- 1" adjustable expander
- Double insulated kickplate