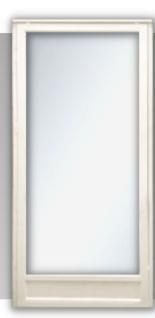

#### DT650 Full View

- 1" Frame
- Style available with 1 1/4" frame
- Pre-hung & installs in under 30 minutes
- 1" adjustable expander
- Includes all parts for proper installation

Black DT Series Hardware